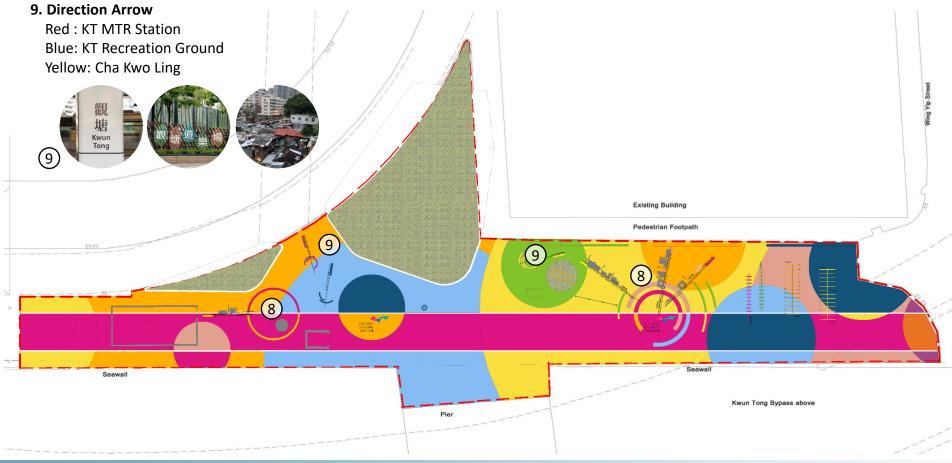

#### 8. Carbon Index

Left :-

a) Sensory Garden

Right :-

- b) InPark
- c) Tsui Ping River Garden
- d) Laguna Park