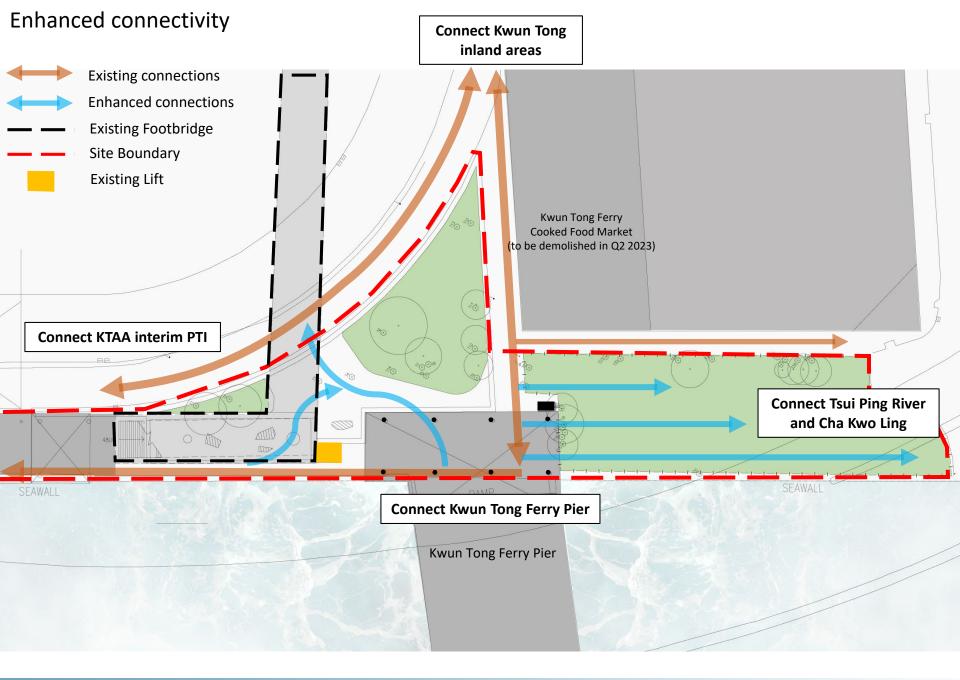

#### Project background

- Proposed as part of new/ renewed promenade under KTAA study;
- 2. Make use of the unused government land for linkage across Tsui Ping River to Cha Kwo Ling waterfront promenade;
- 3. Create a lively gateway from Kwun Tong Ferry Pier to Kwun Tong and Tsui Ping River.

# Design proposal