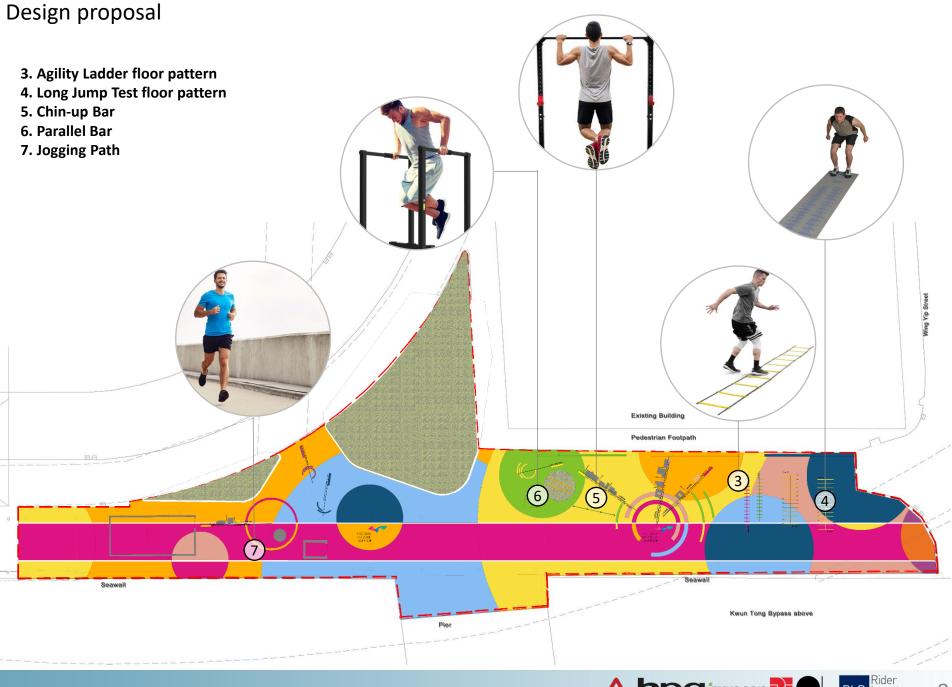

# Kwun Tong Action Area Public Open Space (Waterfront Promenade) – **Quick-win Portion**

for Harbourfront Commission – Task Force on Kai Tak Harbourfront Development meeting on 30 August 2022

#### Project background

- Proposed as part of new/ renewed promenade under KTAA study;
- 2. Make use of the unused government land for linkage across Tsui Ping River to Cha Kwo Ling waterfront promenade;
- 3. Create a lively gateway from Kwun Tong Ferry Pier to Kwun Tong and Tsui Ping River.





# **Existing conditions**

To be modified









#### Design considerations within the revised boundary





# Design Strategy – Vibrant -> Playful -> Crossover













# Design proposal







# Design Strategy – Zoning -> Journey



# Design Strategy – Journey -> Crossover -> Playful





#### Design proposal

#### 8. Carbon Index

Left :-

a) Sensory Garden

Right :-

- b) InPark
- c) Tsui Ping River Garden
- d) Laguna Park







#### Design proposal























#### Crossover of Remembrance















# Canopy painting graphic