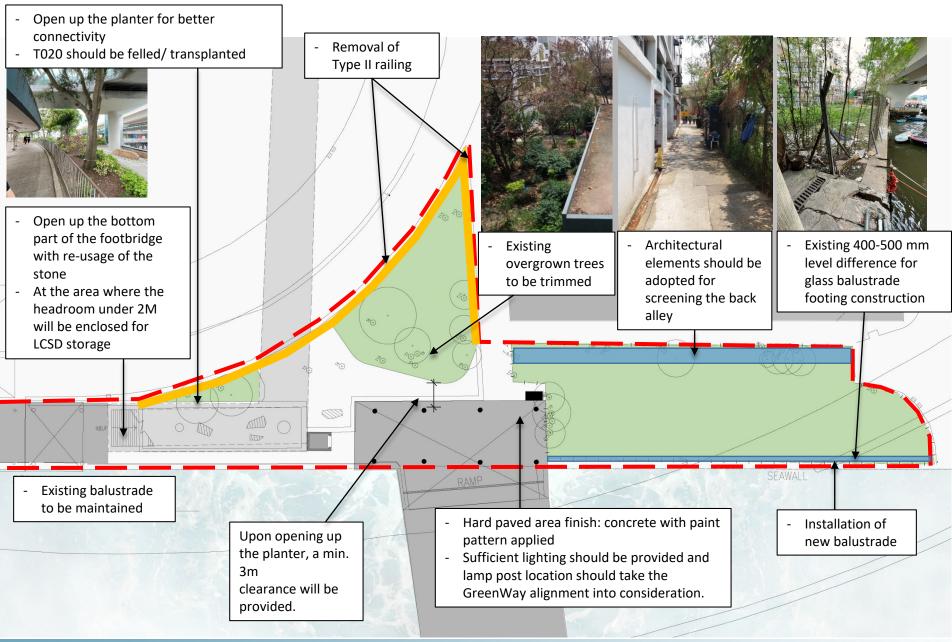

# Kwun Tong Action Area Public Open Space (Waterfront Promenade) – **Quick-win Portion**

for Harbourfront Commission – Task Force on Kai Tak Harbourfront Development meeting on 30 August 2022

#### Project background

- Proposed as part of new/ renewed promenade under KTAA study;
- 2. Make use of the unused government land for linkage across Tsui Ping River to Cha Kwo Ling waterfront promenade;
- 3. Create a lively gateway from Kwun Tong Ferry Pier to Kwun Tong and Tsui Ping River.





# **Existing conditions**

To be modified









#### Design considerations within the revised boundary





# Design Strategy – Vibrant -> Playful -> Crossover













# Design proposal







# Design Strategy – Zoning -> Journey



# Design Strategy – Journey -> Crossover -> Playful





#### Design proposal

#### 8. Carbon Index

Left :-

a) Sensory Garden

Right :-

- b) InPark
- c) Tsui Ping River Garden
- d) Laguna Park







#### Design proposal























#### Crossover of Remembrance















# Canopy painting graphic