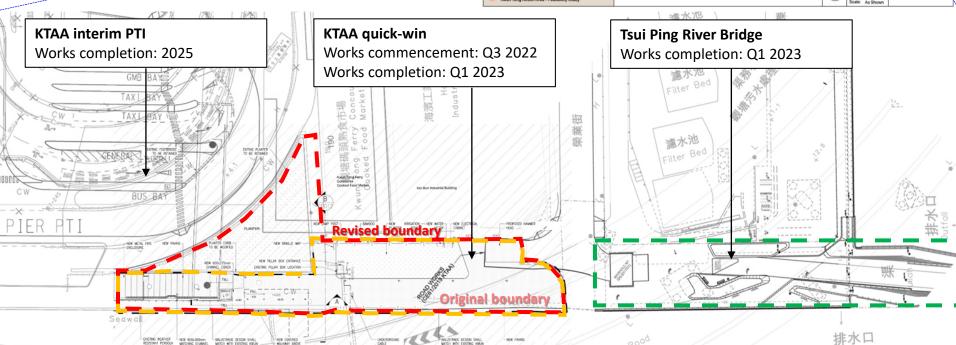

#### Project background

- Proposed as part of new/ renewed promenade under KTAA study;
- 2. Make use of the unused government land for linkage across Tsui Ping River to Cha Kwo Ling waterfront promenade;
- 3. Create a lively gateway from Kwun Tong Ferry Pier to Kwun Tong and Tsui Ping River.