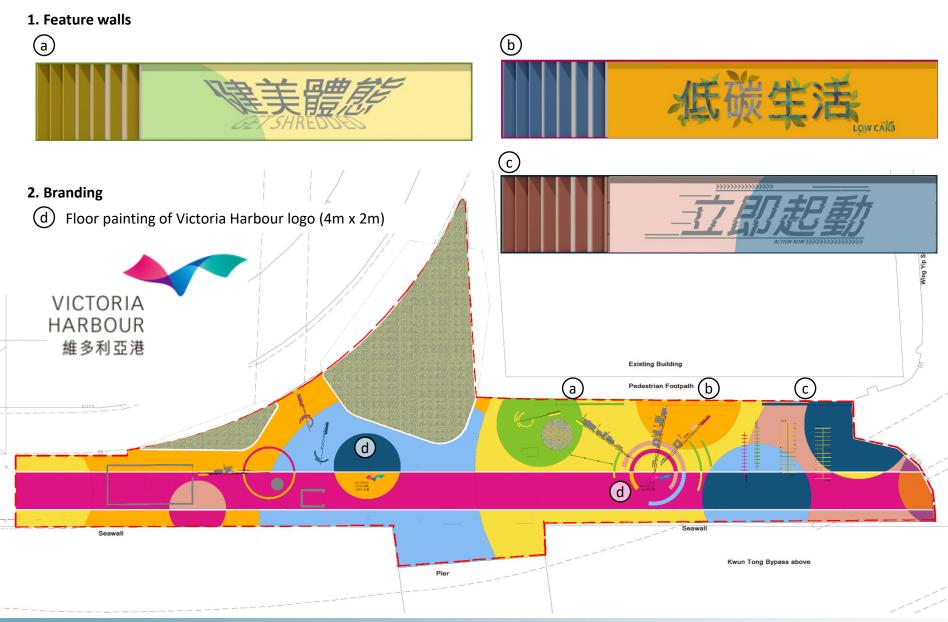

# Kwun Tong Action Area Public Open Space (Waterfront Promenade) – **Quick-win Portion**

for Harbourfront Commission – Task Force on Kai Tak Harbourfront Development meeting on 30 August 2022

#### Project background

- Proposed as part of new/ renewed promenade under KTAA study;
- 2. Make use of the unused government land for linkage across Tsui Ping River to Cha Kwo Ling waterfront promenade;
- 3. Create a lively gateway from Kwun Tong Ferry Pier to Kwun Tong and Tsui Ping River.





# **Existing conditions**

To be modified









#### Design considerations within the revised boundary





# Design Strategy – Vibrant -> Playful -> Crossover













# Design proposal







# Design Strategy – Zoning -> Journey



# Design Strategy – Journey -> Crossover -> Playful





#### Design proposal

#### 8. Carbon Index

Left :-

a) Sensory Garden

Right :-

- b) InPark
- c) Tsui Ping River Garden
- d) Laguna Park







#### Design proposal























#### Crossover of Remembrance















# Canopy painting graphic