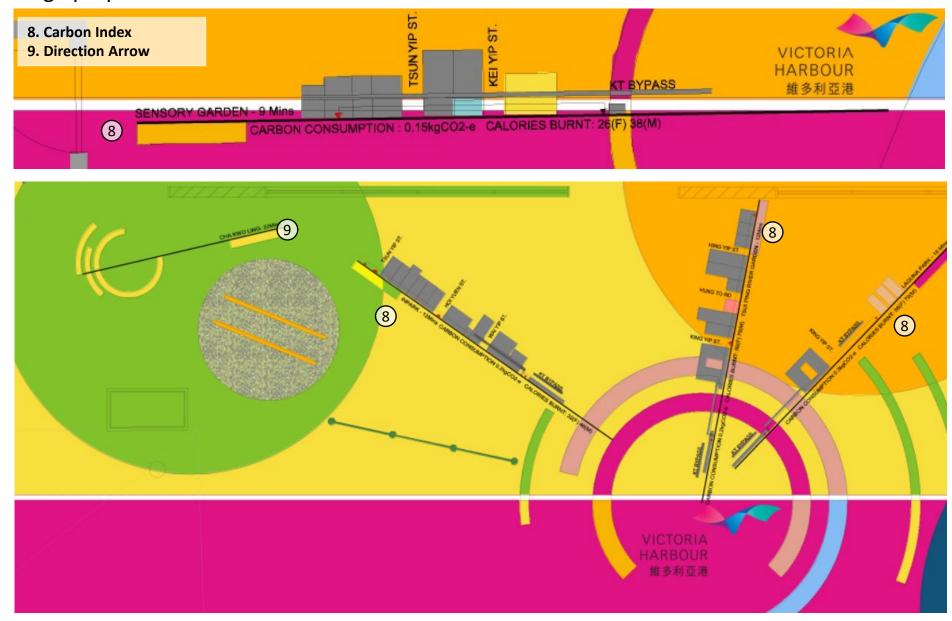

#### 8. Carbon Index

Left :-

a) Sensory Garden

Right :-

- b) InPark
- c) Tsui Ping River Garden
- d) Laguna Park