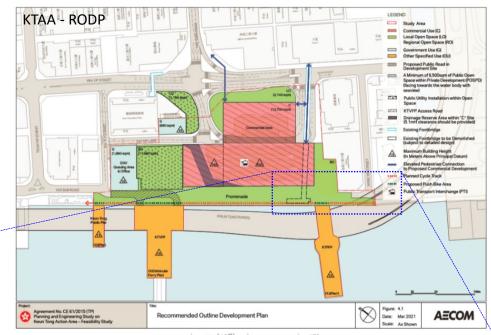

#### Project background

- Proposed as part of new/ renewed promenade under KTAA study;
- 2. Make use of the unused government land for linkage across Tsui Ping River to Cha Kwo Ling waterfront promenade;
- 3. Create a lively gateway from Kwun Tong Ferry Pier to Kwun Tong and Tsui Ping River.