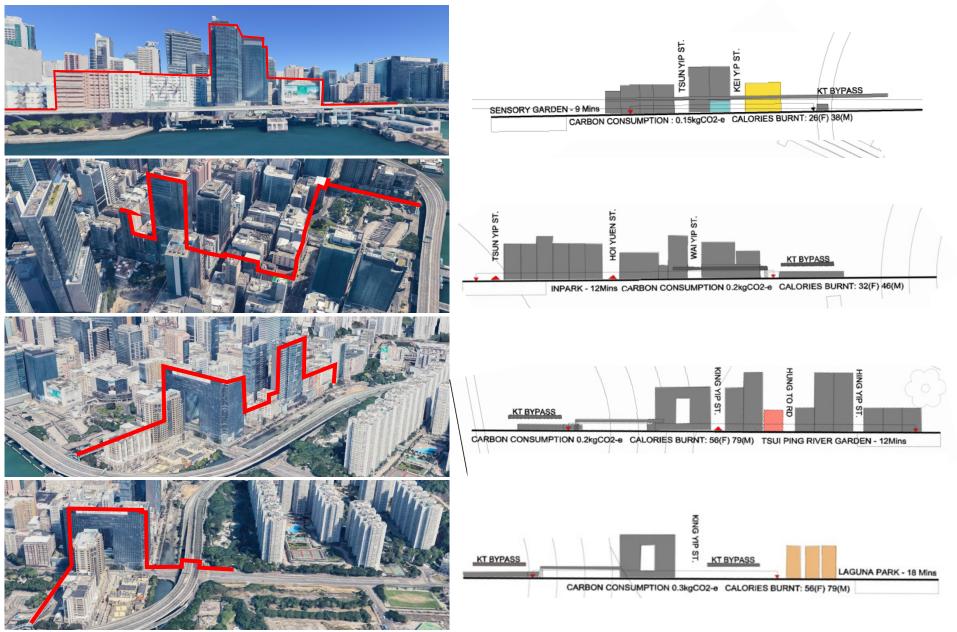

#### 8. Carbon Index

Left :-

a) Sensory Garden

Right :-

- b) InPark
- c) Tsui Ping River Garden
- d) Laguna Park