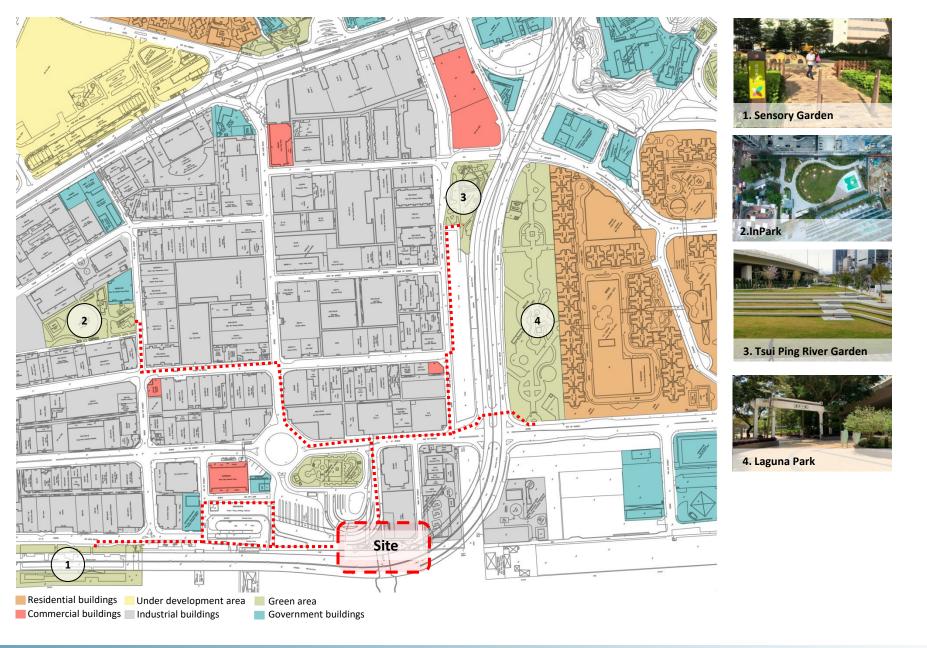

#### Project background

- Proposed as part of new/ renewed promenade under KTAA study;
- 2. Make use of the unused government land for linkage across Tsui Ping River to Cha Kwo Ling waterfront promenade;
- 3. Create a lively gateway from Kwun Tong Ferry Pier to Kwun Tong and Tsui Ping River.